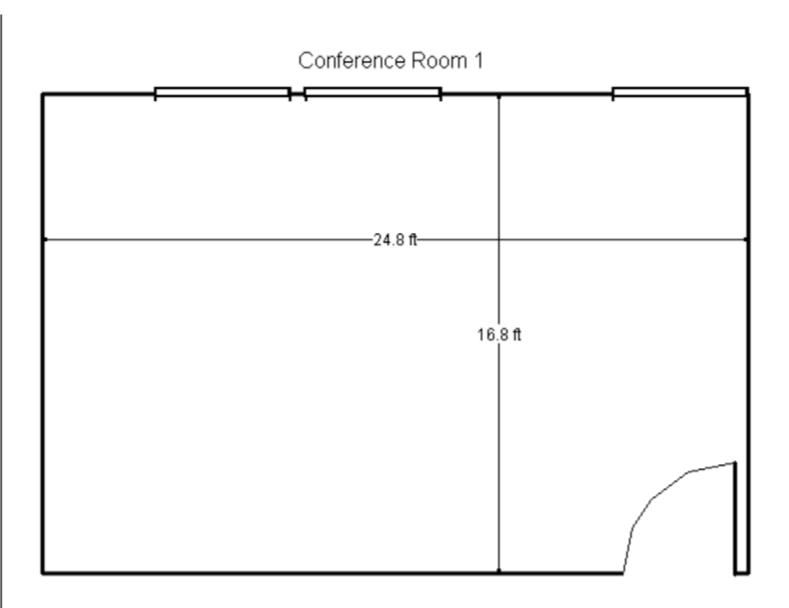

## Conference Room Floorplans and Dimensions

| Room Name                | Room<br>Dimensions | Room<br>Area | Room<br>Height | Theater<br>Seating | Classroom<br>Seating | Rounds<br>of Ten | Reception |
|--------------------------|--------------------|--------------|----------------|--------------------|----------------------|------------------|-----------|
| <b>Conference Room 1</b> | 25; x 17'          | 425          | 12'            | 40                 | 24                   | 24               | 25        |
| <b>Conference Room 2</b> | 26; x 17'          | 442          | 12'            | 40                 | 24                   | 24               | 25        |
| <b>Conference Room 3</b> | 26; x 17'          | 442          | 12'            | 40                 | 24                   | 24               | 25        |
| <b>Conference Room 4</b> | 24; x 17'          | 408          | 12'            | 40                 | 24                   | 24               | 25        |